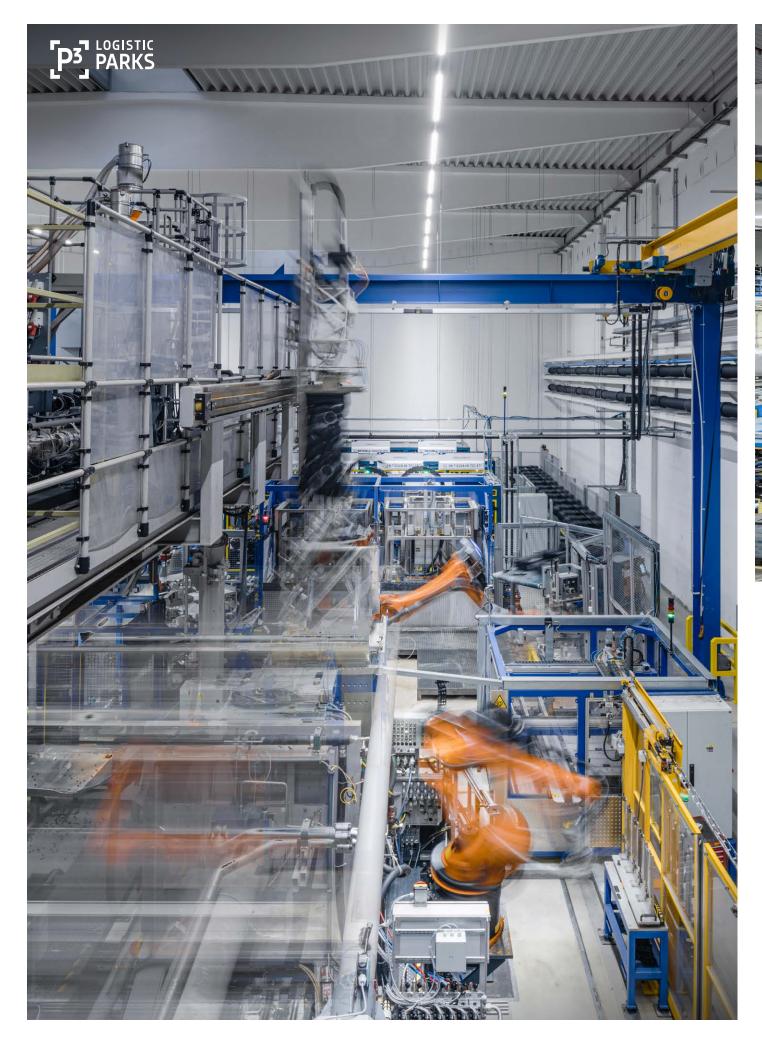

Over the last 6 years, we've completed more than 12 projects in cooperation with one of the most important Czech development companies – P3 Parks. We crossed a milestone of 65 000 m² illuminated by our LED products last month and we're still counting. This area includes both the new construction projects and the spaces after renovation. Even though it is a drop in the ocean, the numbers above show what a significant change we have made to the environment.