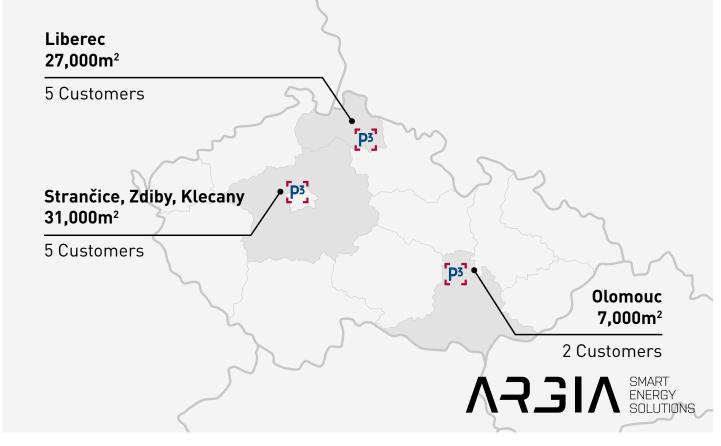

Over the last 6 years, we've completed more than 12 projects in cooperation with one of the most important Czech development companies – P3 Parks. We crossed a milestone of 65 000 m² illuminated by our LED products last month and we're still counting. This area includes both the new construction projects and the spaces after renovation. Even though it is a drop in the ocean, the numbers above show what a significant change we have made to the environment.