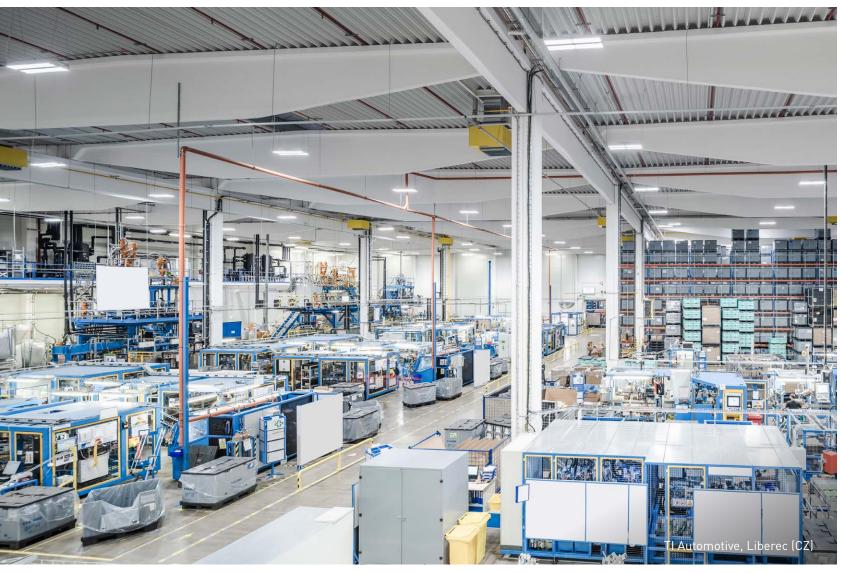

Over the last 6 years, we've completed more than 12 projects in cooperation with one of the most important Czech development companies – P3 Parks. We crossed a milestone of 65 000 m² illuminated by our LED products last month and we're still counting. This area includes both the new construction projects and the spaces after renovation. Even though it is a drop in the ocean, the numbers above show what a significant change we have made to the environment.