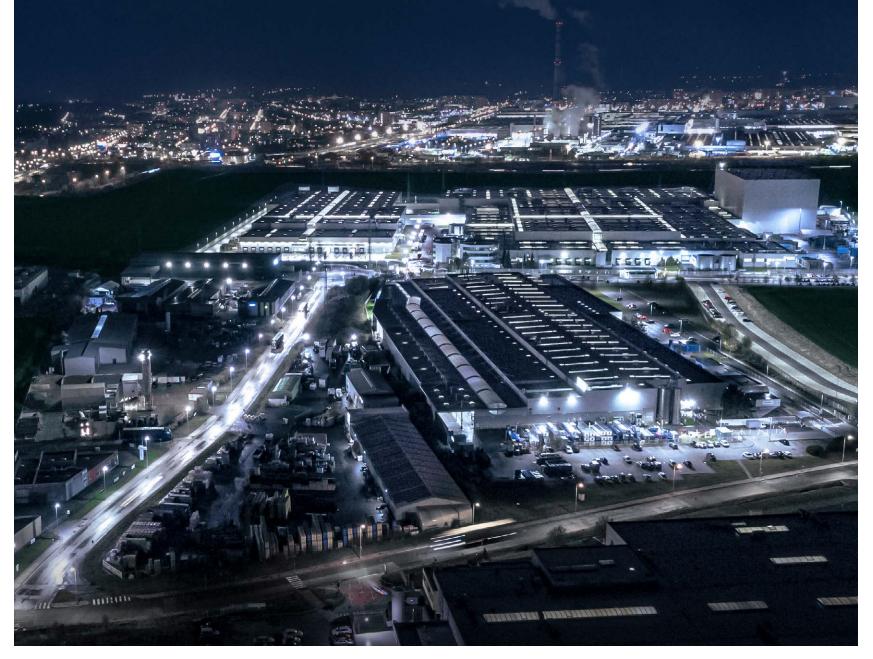

Over the last 6 years, we've completed more than 12 projects in cooperation with one of the most important Czech development companies – P3 Parks. We crossed a milestone of 65 000 m² illuminated by our LED products last month and we're still counting. This area includes both the new construction projects and the spaces after renovation. Even though it is a drop in the ocean, the numbers above show what a significant change we have made to the environment.