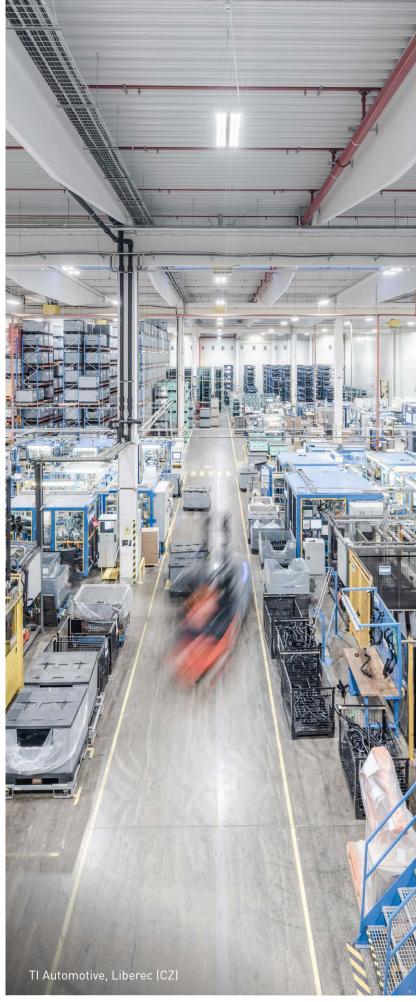

Over the last 6 years, we've completed more than 12 projects in cooperation with one of the most important Czech development companies – P3 Parks. We crossed a milestone of 65 000 m² illuminated by our LED products last month and we're still counting. This area includes both the new construction projects and the spaces after renovation. Even though it is a drop in the ocean, the numbers above show what a significant change we have made to the environment.