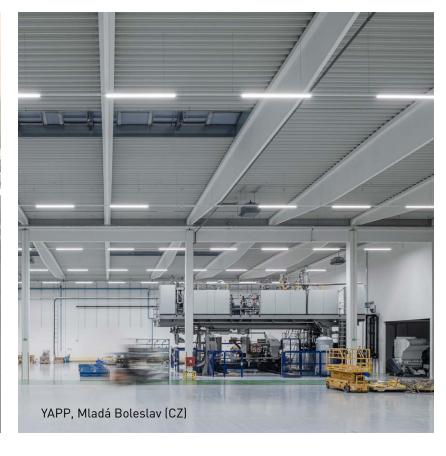

Over the last 6 years, we've completed more than 12 projects in cooperation with one of the most important Czech development companies – P3 Parks. We crossed a milestone of 65 000 m² illuminated by our LED products last month and we're still counting. This area includes both the new construction projects and the spaces after renovation. Even though it is a drop in the ocean, the numbers above show what a significant change we have made to the environment.